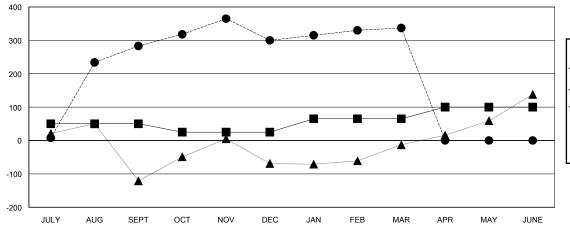

## **ER GURUNATHAN LOCATION INDIA GMT CA** Clubs Members RESULTS FOR 2016-2017 RESULTS FOR 2016-2017 NEW CLUB GOAL NEW CLUBS DROPPED CLUBS NEW MEMBER GROWTH NEW MEMBER DROPPED QUARTER QUARTER NET GOAL (not reinstated GROWTH ACTUAL (not MEMBERS ACTUAL or transfers) reinstated or transfers) (including transfers) 2 9 50 368 85 JULY/AUG/SEPT JULY/AUG/SEPT 2 2 2 -25 101 84 OCT/NOV/DEC OCT/NOV/DEC 2 0 0 40 28 65 JAN/FEB/MAR JAN/FEB/MAR 2 0 0 35 0 APR/MAY/JUNE APR/MAY/JUNE 0