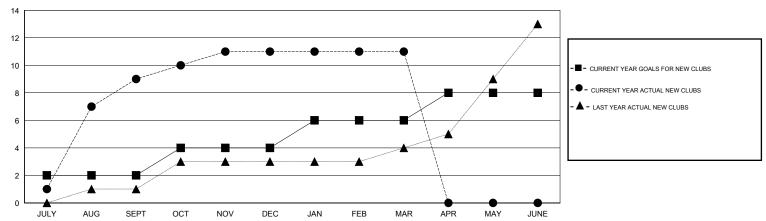

## **ER GURUNATHAN LOCATION INDIA GMT CA** Clubs Members RESULTS FOR 2016-2017 RESULTS FOR 2016-2017 NEW CLUB GOAL NEW CLUBS DROPPED CLUBS NEW MEMBER GROWTH NEW MEMBER DROPPED QUARTER QUARTER NET GOAL (not reinstated GROWTH ACTUAL (not MEMBERS ACTUAL or transfers) reinstated or transfers) (including transfers) 2 9 50 368 85 JULY/AUG/SEPT JULY/AUG/SEPT 2 2 2 -25 101 84 OCT/NOV/DEC OCT/NOV/DEC 2 0 0 40 28 65 JAN/FEB/MAR JAN/FEB/MAR 2 0 0 35 0 APR/MAY/JUNE APR/MAY/JUNE 0